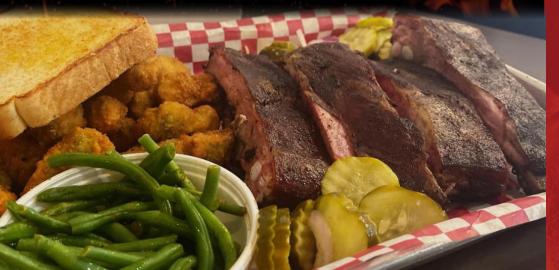

Pulled Pork, Sweet Heat Pulled Pork, Turkey Breast, Ham, Chicken Breast, Hot Links, Smoky Joe (Chopped Brisket), or Jalapeno Cheddar Sausage

Please add \$2.50 for Sliced Brisket/Burnt Ends/Ribs

RIB DINNER ......Full Slab 31 · Half Slab 18 · 4 Ribs 15 Dinners include two sides and Texas toast

RIBS ONLY......Full Slab 27 · Half Slab 15 · 4 Ribs 11 · 1 Rib 3