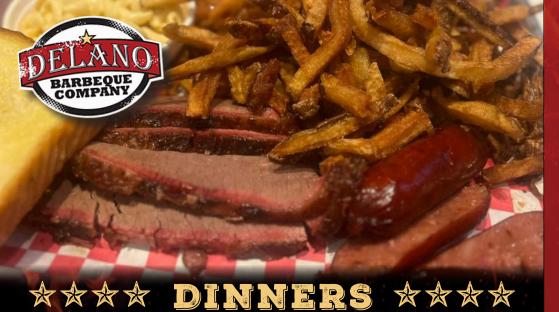

#### BIG BAD WOLF

Our Smoky Joe, and hot Llinks on a large bun

Dinners include two sides & Texas Toast.

Add a drink for \$2.75

| 1 MEAT DINNER. | 13 |
|----------------|----|
| 2 MEAT DINNER. |    |
| 3 MEAT DINNER  |    |