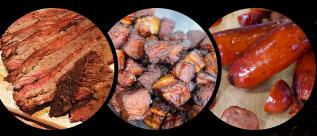

Pulled Pork, Sweet Heat Pulled Pork, Turkey Breast, Ham, Chicken Breast, Hot Links, Smoky Joe (Chopped Brisket), or Jalapeno Cheddar Sausage

Please add \$2.50 for Sliced Brisket/Burnt Ends/Ribs

RIB DINNER ......Full Slab 31 · Half Slab 18 · 4 Ribs 15 Dinners include two sides and Texas toast

RIBS ONLY......Full Slab 27 · Half Slab 15 · 4 Ribs 11 · 1 Rib 3