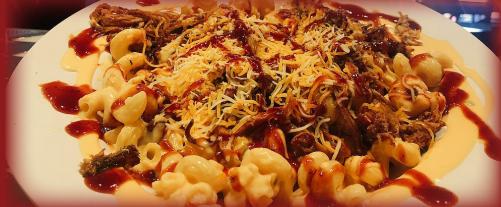

#### Large bowl of mac and cheese, topped with your choice of 1/4 lb. meat, and drizzled with BBO sauce