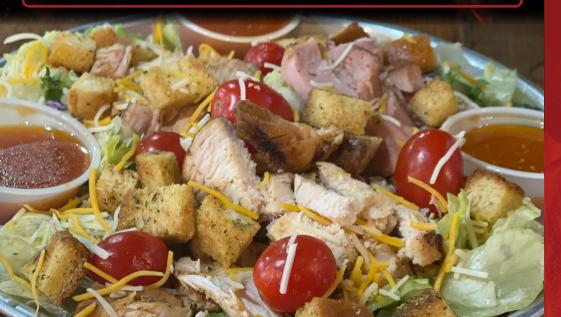

#### SMOKED CHICKEN CAESAR SANDWICH......13

Sliced chicken breast served on Texas toast with lettuce, tomato, and our house dressing