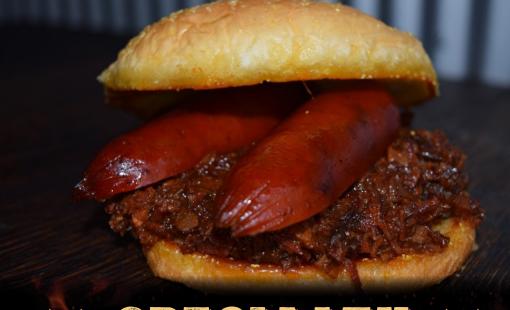

## 

Sweet heat pulled pork, jalapeno cheddar sausage, and hot links on a large bun